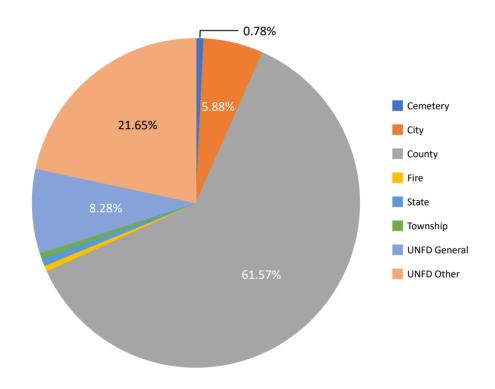

## Chart Displaying Percent of Property Tax by District

Hamilton County Distribution

| <b>Taxing Districts</b> | Total          | % of Total |
|-------------------------|----------------|------------|
| State                   | \$58,637.34    | 0.75%      |
| County                  | \$4,791,141.72 | 61.57%     |
| City                    | \$457,275.68   | 5.88%      |
| Township                | \$41,869.74    | 0.54%      |
| UNFD General            | \$643,994.06   | 8.28%      |
| UNFD Other              | \$1,684,416.89 | 21.65%     |
| Cemetery                | \$60,425.76    | 0.78%      |
| Fire                    | \$44,226.61    | 0.57%      |

How the Tax Dollars are Distributed