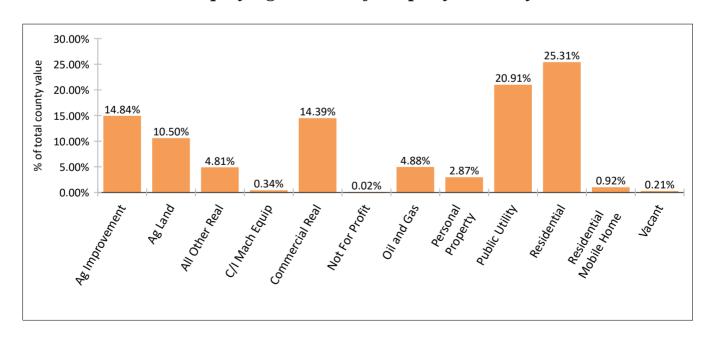

#### Property Value by Class

| Property Type/Class     | 2024 Value  | % of County |
|-------------------------|-------------|-------------|
| Residential             | \$9,894,471 | 25.31%      |
| Residential Mobile Home | \$360,271   | 0.92%       |
| Ag Land                 | \$4,103,595 | 10.50%      |
| Vacant                  | \$82,844    | 0.21%       |
| Not For Profit          | \$9,550     | 0.02%       |
| Public Utility          | \$8,173,615 | 20.91%      |
| Commercial Real         | \$5,624,457 | 14.39%      |
| Ag Improvement          | \$5,800,313 | 14.84%      |
| All Other Real          | \$1,879,379 | 4.81%       |
| C/I Mach Equip          | \$133,804   | 0.34%       |
| Personal Property       | \$1,120,159 | 0.34%       |
| Oil and Gas             | \$1,909,118 | 4.88%       |

### Chart Displaying Percent of Property Value by Class