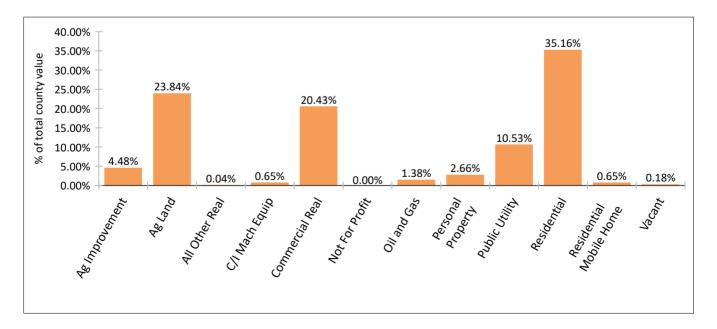

Property Value by Class

| Property Type/Class     | 2024 Value   | % of County |
|-------------------------|--------------|-------------|
| Residential             | \$44,819,006 | 35.16%      |
| Residential Mobile Home | \$830,503    | 0.65%       |
| Ag Land                 | \$30,383,550 | 23.84%      |
| Vacant                  | \$232,046    | 0.18%       |
| Not For Profit          | \$3,970      | 0.00%       |
| Public Utility          | \$13,417,118 | 10.53%      |
| Commercial Real         | \$26,036,204 | 20.43%      |
| Ag Improvement          | \$5,705,221  | 4.48%       |
| All Other Real          | \$54,486     | 0.04%       |
| C/I Mach Equip          | \$830,247    | 0.65%       |
| Personal Property       | \$3,395,607  | 0.65%       |
| Oil and Gas             | \$1,756,340  | 1.38%       |

Chart Displaying Percent of Property Value by Class