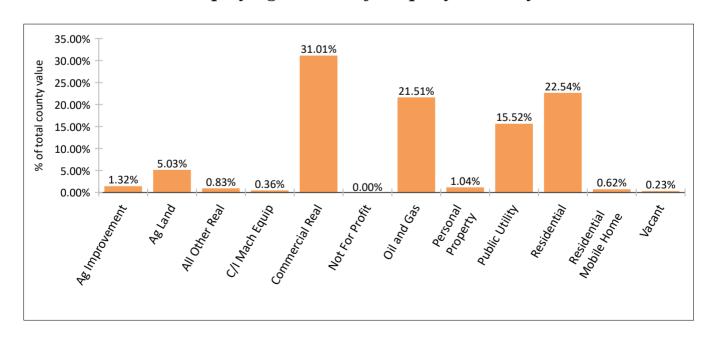

#### Property Value by Class

| Property Type/Class     | 2024 Value   | % of County |
|-------------------------|--------------|-------------|
| Residential             | \$32,692,357 | 22.54%      |
| Residential Mobile Home | \$892,800    | 0.62%       |
| Ag Land                 | \$7,292,430  | 5.03%       |
| Vacant                  | \$334,102    | 0.23%       |
| Not For Profit          | \$6,509      | 0.00%       |
| Public Utility          | \$22,508,568 | 15.52%      |
| Commercial Real         | \$44,987,602 | 31.01%      |
| Ag Improvement          | \$1,916,554  | 1.32%       |
| All Other Real          | \$1,206,580  | 0.83%       |
| C/I Mach Equip          | \$518,983    | 0.36%       |
| Personal Property       | \$1,502,057  | 0.36%       |
| Oil and Gas             | \$31,204,858 | 21.51%      |

### Chart Displaying Percent of Property Value by Class