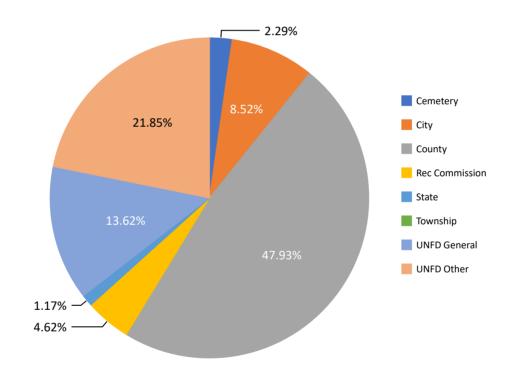

## Chart Displaying Percent of Property Tax by District

Grant County Distribution

| <b>Taxing Districts</b> | Total          | % of Total |
|-------------------------|----------------|------------|
| State                   | \$217,614.07   | 1.17%      |
| County                  | \$8,914,923.32 | 47.93%     |
| City                    | \$1,584,417.07 | 8.52%      |
| Township                | \$0.00         | 0.00%      |
| UNFD General            | \$2,532,782.03 | 13.62%     |
| UNFD Other              | \$4,064,252.59 | 21.85%     |
| Cemetery                | \$426,813.79   | 2.29%      |
| Rec Commission          | \$860,028.37   | 4.62%      |

How the Tax Dollars are Distributed