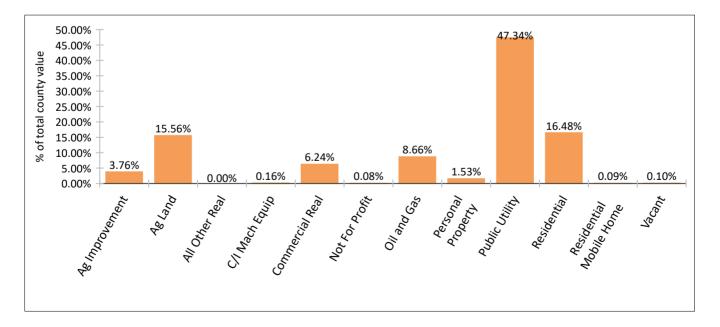

Property Value by Class

| Property Type/Class     | 2024 Value   | % of County |
|-------------------------|--------------|-------------|
| Residential             | \$7,428,768  | 16.48%      |
| Residential Mobile Home | \$41,251     | 0.09%       |
| Ag Land                 | \$7,011,005  | 15.56%      |
| Vacant                  | \$43,935     | 0.10%       |
| Not For Profit          | \$36,510     | 0.08%       |
| Public Utility          | \$21,334,852 | 47.34%      |
| Commercial Real         | \$2,809,983  | 6.24%       |
| Ag Improvement          | \$1,695,494  | 3.76%       |
| All Other Real          | \$207        | 0.00%       |
| C/I Mach Equip          | \$70,385     | 0.16%       |
| Personal Property       | \$690,172    | 0.16%       |
| Oil and Gas             | \$3,903,907  | 8.66%       |

Chart Displaying Percent of Property Value by Class