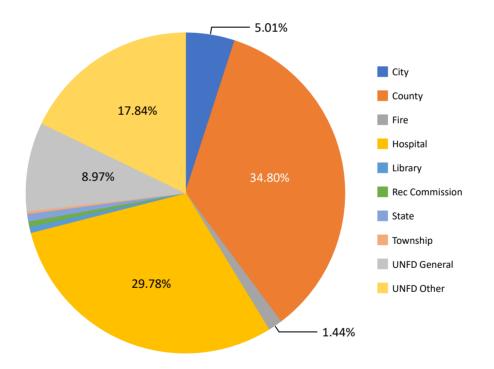

## Chart Displaying Percent of Property Tax by District

| Taxing Districts | Total          | % of Total |
|------------------|----------------|------------|
| State            | \$67,599.73    | 0.76%      |
| County           | \$3,080,338.06 | 34.80%     |
| City             | \$443,784.53   | 5.01%      |
| Township         | \$21,835.37    | 0.25%      |
| UNFD General     | \$793,835.87   | 8.97%      |
| UNFD Other       | \$1,578,873.21 | 17.84%     |
| Fire             | \$127,680.62   | 1.44%      |
| Hospital         | \$2,635,793.12 | 29.78%     |
| Library          | \$54,612.52    | 0.62%      |
| Rec Commission   | \$46,540.36    | 0.53%      |

### Clark County Distribution

#### How the Tax Dollars are Distributed